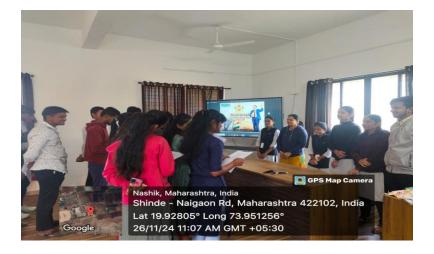

Number of Student and staff Participation: - 20

SSK College of Pharmacy celebrated Sanvidhan Divas on 26 November, 2024. All the teaching and non-teaching staff members along with the students celebrated the program in the class board room. Dr. Sushil Patil, Principal chaired the function. The entire program was hosted by Librarian Dipali Chavan. The function started with the lighting of lamp and tribute to Chairman of Constitution Drafting committee Dr. B. R. Ambedkar. On this occasion Prof. Sonali Sanap highlighted and addressed the students how effort was put to complete the lengthiest written constitution of India. On this occasion Student Read the Preamble of the Constitution of India.

The constitution compiled with rules & regulations: rights and duties and many more to run the country. Every one read over constitution preamble and feels proud. Thereafter, we also paid high tribute to those people who were killed in Mumbai terrorists attack. Two minutes silent was observed as a mark of great respect to those who lost their lives on 26 / 11 in Mumbai terrorists attack. The Program was concluded with the vote of thanks by Prof. Madhuri Shinde. National Anthem was sung before proceedi