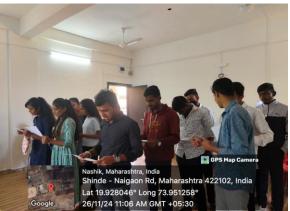

Number of Student and staff Participation: - 20

SSK College of Pharmacy celebrated Sanvidhan Divas on 26 November, 2024. All the teaching and non-teaching staff members along with the students celebrated the program in the class board room. Dr. Sushil Patil, Principal chaired the function. The entire program was hosted by Librarian Dipali Chavan. The function started with the lighting of lamp and tribute to Chairman of Constitution Drafting committee Dr. B. R. Ambedkar. On this occasion Prof. Sonali Sanap highlighted and addressed the students how effort was put to complete the lengthiest written constitution of India. On this occasion Student Read the Preamble of the Constitution of India.

The constitution compiled with rules & regulations: rights and duties and many more to run the country. Every one read over constitution preamble and feels proud. Thereafter, we also paid high tribute to those people who were killed in Mumbai terrorists attack. Two minutes silent was observed as a mark of great respect to those who lost their lives on 26 / 11 in Mumbai terrorists attack. The Program was concluded with the vote of thanks by Prof. Madhuri Shinde. National Anthem was sung before proceedi