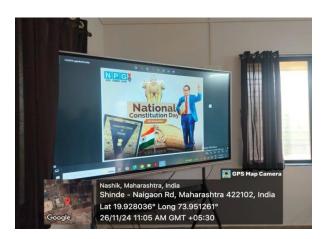

Number of Student and staff Participation: - 20

SSK College of Pharmacy celebrated Sanvidhan Divas on 26 November, 2024. All the teaching and non-teaching staff members along with the students celebrated the program in the class board room. Dr. Sushil Patil, Principal chaired the function. The entire program was hosted by Librarian Dipali Chavan. The function started with the lighting of lamp and tribute to Chairman of Constitution Drafting committee Dr. B. R. Ambedkar. On this occasion Prof. Sonali Sanap highlighted and addressed the students how effort was put to complete the lengthiest written constitution of India. On this occasion Student Read the Preamble of the Constitution of India.